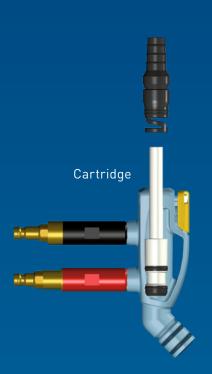

The injector's unique single-component cartridge design reduces wear consumption, guarantees a long term consistent powder flow and enables even faster wear part exchange.

#### Single-component cartridge design

The new generation of OptiFlow Injector optimizes the Venturi principle in relation to transfer efficiency and minimal wear. Gema uses the unique Inline Design to consistently and gently transport the powder from the powder hopper to the powder gun. This maintains optimum powder condition and ensures minimal wear part consumption. By simply exchanging the innovative single-component cartridge incorporating the injector nozzle and conveying insert, the injector performance is optimally maintained.

#### Key features OptiFlow injector

- Cartridge design merges injector nozzle and conveying insert into a single component
- Powder outputs of up to 450 g/min achievable depending upon hose length and diameter
- Quick release design for the powder hose
- Unique Inline Design
- Cartridge sleeve manufactured from high quality non stick materials
- Robust diecast injector housing
- Quick disconnect air connections