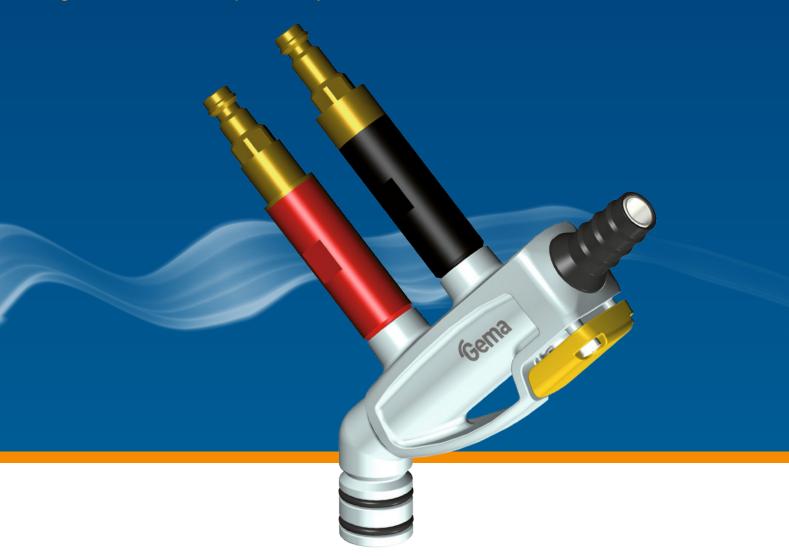

### **OptiFlow IG07**

Single-component cartridge design providing even greater consistency for the powder flow

The injector's unique single-component cartridge design reduces wear consumption, guarantees a long term consistent powder flow and enables even faster wear part exchange.

#### Single-component cartridge design

The new generation of OptiFlow Injector optimizes the Venturi principle in relation to transfer efficiency and minimal wear. Gema uses the unique Inline Design to consistently and gently transport the powder from the powder hopper to the powder gun. This maintains optimum powder condition and ensures minimal wear part consumption. By simply exchanging the innovative single-component cartridge incorporating the injector nozzle and conveying insert, the injector performance is optimally maintained.