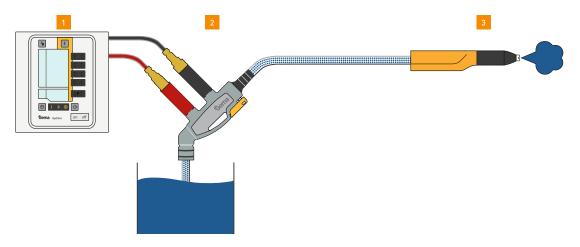

#### Perfect component interaction for optimum coating results

- 1 The OptiStar control unit precisely controls and adjusts all pneumatic and electrostatic parameters of the application.
- The OptiFlow injector precisely conveys the powder from the powder supply to the gun ensuring a consistent powder flow and uniform powder output.
- Gema powder guns offer the highest transfer efficiency and perfect quality for every application and are the ideal solution for frequent color changes.