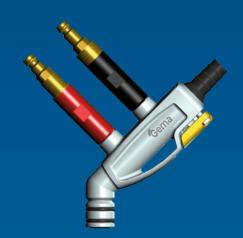

### **OptiFlow IG07**

Single-component cartridge design providing even greater consistency for the powder flow

The injector's unique single-component cartridge design reduces wear consumption, guarantees a long term consistent powder flow and enables even faster wear part exchange.